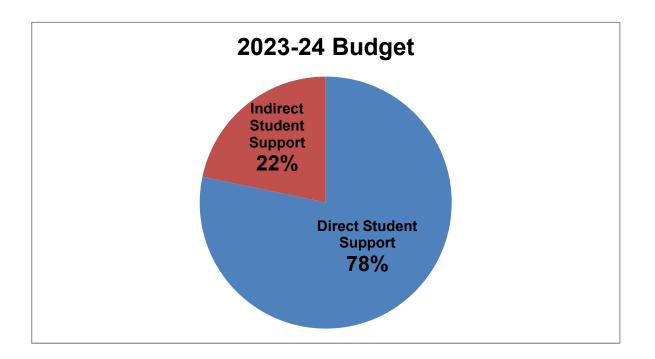

The FY2023-24 operating budget represents 86.7% of the total revenues received in the General Fund. While the budget shows an overall expenditure budget (for operations) increase of \$3.8 million, which is approximately 5.1% over the FY2022-23 original budget, it is considered a reasonable amount given persistently high inflation rates. Primary increases over last year are salary increases of 5% and health benefit increases of 5%, and ongoing costs related to upgrades in technology. Primary decreases over last year are: a) family health insurance premium contributions, b) salary savings from retirements across the college, and c) the sixth year of a new retirement plan option for new employees.

The following table is a summary of the FY2023-24 budget for the General Fund, including transfers to the capital funds:

| REVENUES                   |                      | EXPENSES                            |                      |  |
|----------------------------|----------------------|-------------------------------------|----------------------|--|
| Tuition Net of Discounts   | \$ 12,140,283        | General Fund Personnel Costs        | \$ 64,373,087        |  |
| Property Tax & MVSO        | \$ 62,659,612        | General Fund Operating Expenses     | <u>\$13,130,906</u>  |  |
| State Reimbursement        | \$ 11,913,376        | Total General Fund Operating Budget | \$ 77,503,993        |  |
| State Gaming               | \$ 1,775,003         |                                     |                      |  |
| Other                      | <u>\$ 871,289</u>    | Capital Equipment Fund Transfer     | \$ 2,724,221         |  |
|                            |                      | Facilities Fund Transfer            | \$ 9,131,349         |  |
| Total General Fund Revenue | <u>\$ 89,359,563</u> | Total General Fund Expense          | <u>\$ 89,359,563</u> |  |
|                            |                      | _                                   |                      |  |