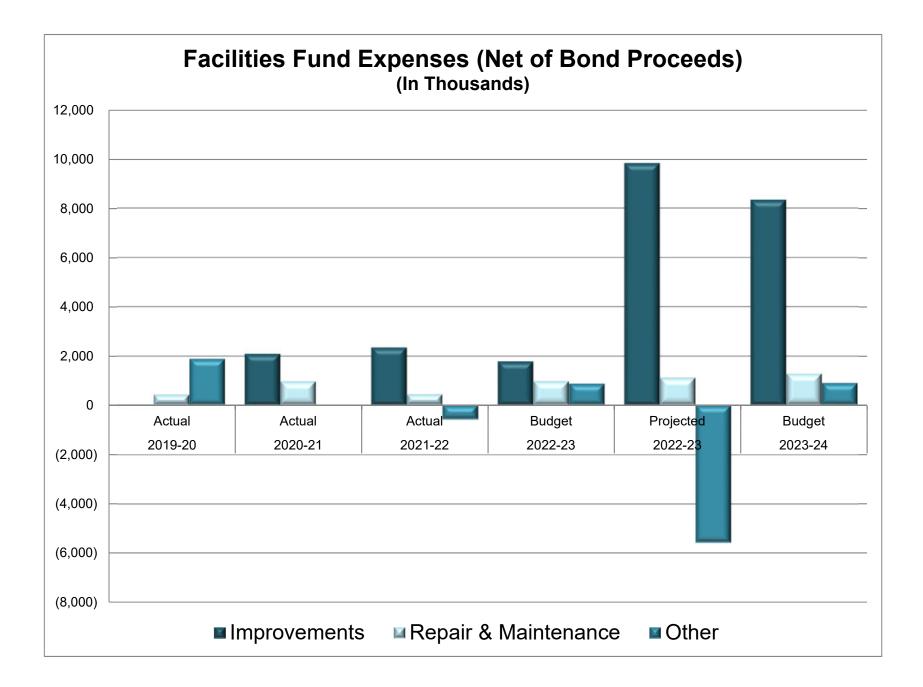

#### **Capital Projects**

The current Facilities Master Plan guides decisions regarding academic buildings, student or staff housing, and technology. While the plan acknowledges that there is available capacity in normal classroom spaces, specialized spaces for instruction are still an important need. Importantly, the construction of nursing simulation labs is now complete in Steamboat Springs and Spring Valley, and near completion in Breckenridge. Additionally, the plan expresses the growing need to address housing concerns in a variety of expensive mountain communities. The College issued Certificates of Participation, Series 2021 in June 2021, and is nearing completion on the construction of the multi-site attainable housing project aimed at supporting independent students.

For FY2023-24 there are many deferred maintenance type projects at all campuses scheduled. Projects include fire science storage, elevator modernizations, parking lot maintenance, flooring replacements, and gender-neutral restrooms. The schedule of projects by campus can be found in the Capital, Plant & Debt Service Funds tab.

Management also maintains the Information Technology Master Plan, which focuses on five specific areas: 1) management and operations, 2) communications, 3) training, 4) infrastructure, and 5) cybersecurity and business continuity. During FY2022-23, CMC conducted a thorough Request for Proposals for a new Enterprise Resource Planning and Student Information System (ERP/SIS). Implementation will begin in FY2023-24 and will ensure ongoing alignment with business needs, strategic direction, and organizational mission to create a strong framework for the future. A variety of investments in instructional equipment are also slated for FY2023-24 to ensure that students have access to an advanced learning environment. Details of equipment by campus can also be found in the Capital, Plant & Debt Service Funds tab. The funding for these items is comprised of \$10,200,000 in bond proceeds, \$11,855,570 in property tax transfers from the General Fund; \$1,422,383 in interest, rental income, and donations; and \$20,327,711 in capital fund reserves.

| Budgeted capital includes:               |                     |
|------------------------------------------|---------------------|
| Minor Maintenance Projects               | \$ 3,626,443        |
| Major Capital Projects                   | \$33,200,000        |
| Combined Reserve Expenditures            | <u>\$ 575,000</u>   |
| Sub-Total Facilities Fund                | \$37,401,443        |
| Instructional equipment                  | \$ 329,667          |
| Classroom Technology and Security Equip. | \$ 1,414,292        |
| Computer and Other equipment             | \$ 1,010,262        |
| Combined Reserve Expenditures            | <u>\$ 3,650,000</u> |
| Sub-Total Equipment Fund                 | \$ 6,404,221        |
|                                          |                     |

Total All Capital Funds (including reserves) \$43,805,664