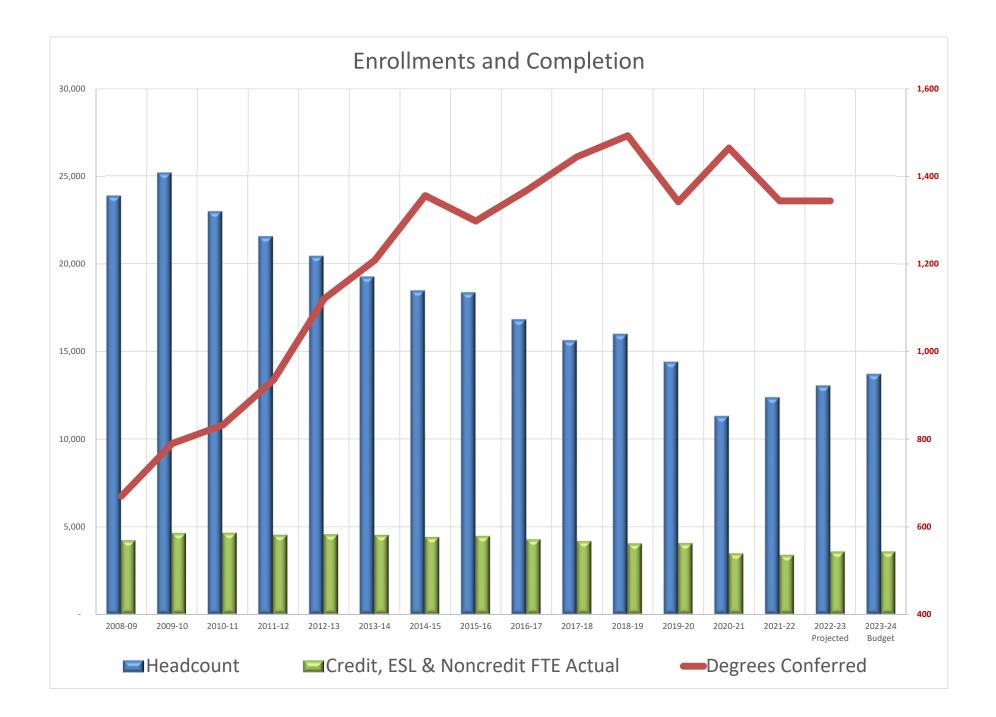

# **FTE & HEADCOUNT**

- A student full-time-equivalent (FTE) for Credit classes represents an average of one student enrolled in 30 Semester hours in a fiscal year. All credit hours are totaled and divided by 30 to determine the FTE enrollment.
- A student full-time-equivalent (FTE) for Noncredit or English as a Second Language (ESL) classes is calculated by multiplying enrollment times the clock hours and dividing by 450 in a fiscal year.
- CMC currently uses a three-year weighted average plus a growth factor to budget for FTE in the upcoming year.

Enrollments for the last 15 years and 2023-24 Budget are as follows:

|                            |             | Credit,          | ESL & Noncree   | dit            |                      |           |
|----------------------------|-------------|------------------|-----------------|----------------|----------------------|-----------|
|                            |             | F                | TE Actual       |                | FTE                  |           |
|                            |             | 1000/2000 Level, |                 |                | Increase/            | Degrees   |
| Year                       | Headcount   | Noncredit, & ESL | 3000/4000 Level | Combined       | Decrease             | Conferred |
| 2022 24 Due                | last 12 700 | 2 277            | 303             | 2 5 9 1        | 0.0%                 |           |
| 2023-24 Buc<br>2022-23 Pro | 0           | 3,277<br>3,294   | 287             | 3,581<br>3,581 | 0.0 <i>%</i><br>6.0% | TBD       |
| 2022-23 FT0                | 12,371      | 3,112            | 267             | 3,379          | -2.5%                | 1,344     |
| 2020-21                    | 11,298      | 3,183            | 284             | 3,373          | -2.5%                | 1,344     |
| 2020-21                    | 14,398      | 3,743            | 313             | 4,056          | -14.5%               | 1,403     |
| 2019-20                    | ,           | ,                | 313             |                |                      |           |
|                            | 15,981      | 3,717            | -               | 4,041          | -3.1%                | 1,493     |
| 2017-18 *                  | 15,621      | 3,859            | 311             | 4,170          | -2.5%                | 1,445     |
| 2016-17                    | 16,820      | 3,980            | 296             | 4,276          | -4.4%                | 1,368     |
| 2015-16                    | 18,352      | 4,230            | 241             | 4,471          | 1.6%                 | 1,298     |
| 2014-15                    | 18,462      | 4,176            | 223             | 4,399          | -2.6%                | 1,356     |
| 2013-14                    | 19,256      | 4,310            | 208             | 4,518          | -0.9%                | 1,208     |
| 2012-13                    | 20,436      | 4,368            | 189             | 4,557          | 0.7%                 | 1,120     |
| 2011-12                    | 21,547      | 4,458            | 69              | 4,527          | -2.7%                | 935       |
| 2010-11                    | 22,969      | 4,652            |                 | 4,652          | 0.4%                 | 832       |
| 2009-10                    | 25,182      | 4,633            |                 | 4,633          | 9.8%                 | 790       |
| 2008-09                    | 23,868      | 4,221            |                 | 4,221          | -1.9%                | 670       |