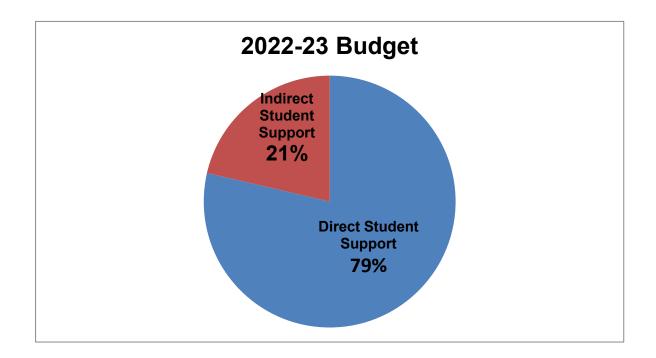

The FY2023-24 operating budget represents 86.7% of the total revenues received in the General Fund. While the budget shows an overall expenditure budget (for operations) increase of \$3.8 million, which is approximately 5.1% over the FY2022-23 original budget, it is considered a reasonable amount given persistently high inflation rates. Primary increases over last year are salary increases of 5% and health benefit increases of 5%, and ongoing costs related to upgrades in technology. Primary decreases over last year are: a) family health insurance premium contributions, b) salary savings from retirements across the college, and c) the sixth year of a new retirement plan option for new employees.

The following table is a summary of the FY2023-24 budget for the General Fund, including transfers to the capital funds:

| REVENUES                   |                      | EXPENSES                            |                      |  |
|----------------------------|----------------------|-------------------------------------|----------------------|--|
| Tuition Net of Discounts   | \$ 12,140,283        | General Fund Personnel Costs        | \$ 64,373,087        |  |
| Property Tax & MVSO        | \$ 62,659,612        | General Fund Operating Expenses     | <u>\$13,130,906</u>  |  |
| State Reimbursement        | \$ 11,913,376        | Total General Fund Operating Budget | \$ 77,503,993        |  |
| State Gaming               | \$ 1,775,003         |                                     |                      |  |
| Other                      | <u>\$ 871,289</u>    | Capital Equipment Fund Transfer     | \$ 2,724,221         |  |
|                            |                      | Facilities Fund Transfer            | \$ 9,131,349         |  |
| Total General Fund Revenue | <u>\$ 89,359,563</u> | Total General Fund Expense          | <u>\$ 89,359,563</u> |  |
|                            |                      | _                                   |                      |  |