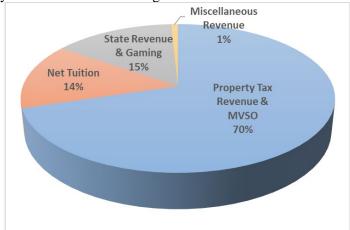

The following table is a summary of the FY2023-24 budget for the General Fund, including transfers to the capital funds:

| REVENUES                   |                      | EXPENSES                            |                      |  |
|----------------------------|----------------------|-------------------------------------|----------------------|--|
| Tuition Net of Discounts   | \$ 12,140,283        | General Fund Personnel Costs        | \$ 64,373,087        |  |
| Property Tax & MVSO        | \$ 62,659,612        | General Fund Operating Expenses     | <u>\$13,130,906</u>  |  |
| State Reimbursement        | \$ 11,913,376        | Total General Fund Operating Budget | \$ 77,503,993        |  |
| State Gaming               | \$ 1,775,003         |                                     |                      |  |
| Other                      | <u>\$ 871,289</u>    | Capital Equipment Fund Transfer     | \$ 2,724,221         |  |
|                            |                      | Facilities Fund Transfer            | \$ 9,131,349         |  |
| Total General Fund Revenue | <u>\$ 89,359,563</u> | Total General Fund Expense          | <u>\$ 89,359,563</u> |  |
|                            |                      | _                                   |                      |  |