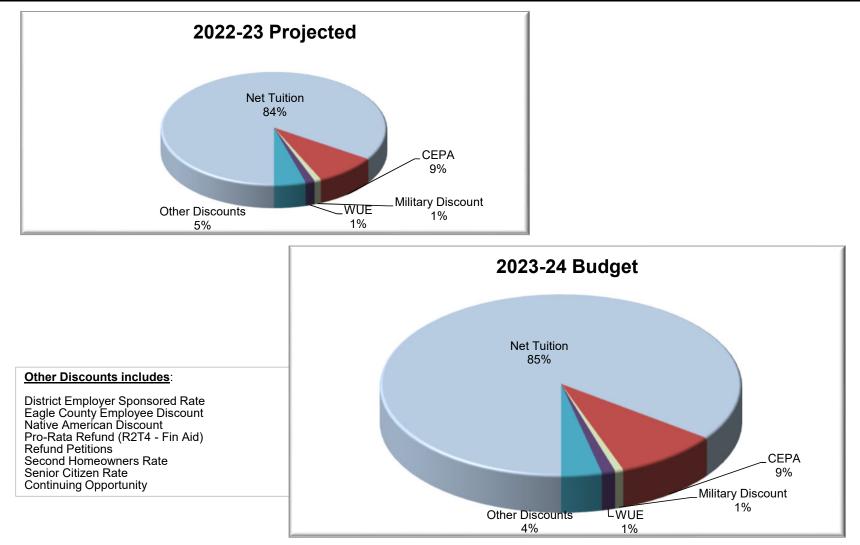

**Tuition** rates are set by the Board of Trustees and tuition is the third largest revenue source for the College. Annually the Board considers tuition rates for credit classes in the context of the total budget and the percent of the total cost of education that the students are contributing. Tuition discounts and financial aid are key considerations in setting tuition rates.

The FY2023-24 tuition rates are as follows:

| Associate Level and Bachelor Level Tuition Rates |                      |  |  |
|--------------------------------------------------|----------------------|--|--|
| In District                                      | \$100.00/credit hour |  |  |
| In State                                         | \$200.00/credit hour |  |  |
| Out of State                                     | \$510.00/credit hour |  |  |

The purpose of these increases is to create greater fiscal resiliency and revenue diversity, rather than simply growing the college's overall budget. To this end, management proposes moving any net tuition revenues received above budget into the Colorado Mountain Promise or the CMC Foundation for purposes of awarding and increasing need-based financial aid grants and scholarships for local students.

Additionally, the following table summarizes the discounts we provide to credit students who meet specified criteria:

| Special Rates          | Description                                                                |  |  |
|------------------------|----------------------------------------------------------------------------|--|--|
| Western Undergraduate  | Available to out-of-state students from certain western states for         |  |  |
| Exchange (WUE)         | certain programs at any campus. (150% of in-state rate).                   |  |  |
| Veterans and Military  | These students are eligible for a 25% discount from tuition rates          |  |  |
| Families Rate          | regardless of residency status (in-district, in-state or out-of-state)     |  |  |
|                        | after applying for financial aid. Requires military paperwork.             |  |  |
| Continuing Opportunity | Students who are 23 years of age or older, have continuously resided       |  |  |
| Rate                   | in the CMC service area for at least 24 months, and have                   |  |  |
|                        | successfully completed the English as a Second Language (ESL)              |  |  |
|                        | curriculum or a General Education Diploma (GED) at CMC, will be            |  |  |
|                        | charged the current in-state tuition rate for the courses in which they    |  |  |
|                        | enroll as a degree seeking student.                                        |  |  |
| District Employer      | Available to local businesses that are paying for their employees to       |  |  |
| Sponsored Rate         | attend classes. Applies to employees who are classified as in-state        |  |  |
|                        | or out-of-state residency and provides a discount equal to the in-         |  |  |
|                        | district rate.                                                             |  |  |
| Second Homeowners Rate | Non-resident students who own a home within CMC's six county               |  |  |
|                        | district are eligible to take up to 3 credits per semester at a rate equal |  |  |
|                        | to the in-state rate, or they may take one 4 or 5 credit course per        |  |  |
|                        | semester at the in-state rate.                                             |  |  |
| Senior Rate            | Must be 62 years old or older and be classified as in-district             |  |  |
|                        | residency. These students are eligible to pay 50% of the in-district       |  |  |
|                        | rate.                                                                      |  |  |
| Native American Ute    | Students who provide proof of membership with the Ute Indian               |  |  |
| Nation                 | Tribe of the Uintah & Ouray Reservation are eligible for the in-           |  |  |
|                        | district rate.                                                             |  |  |