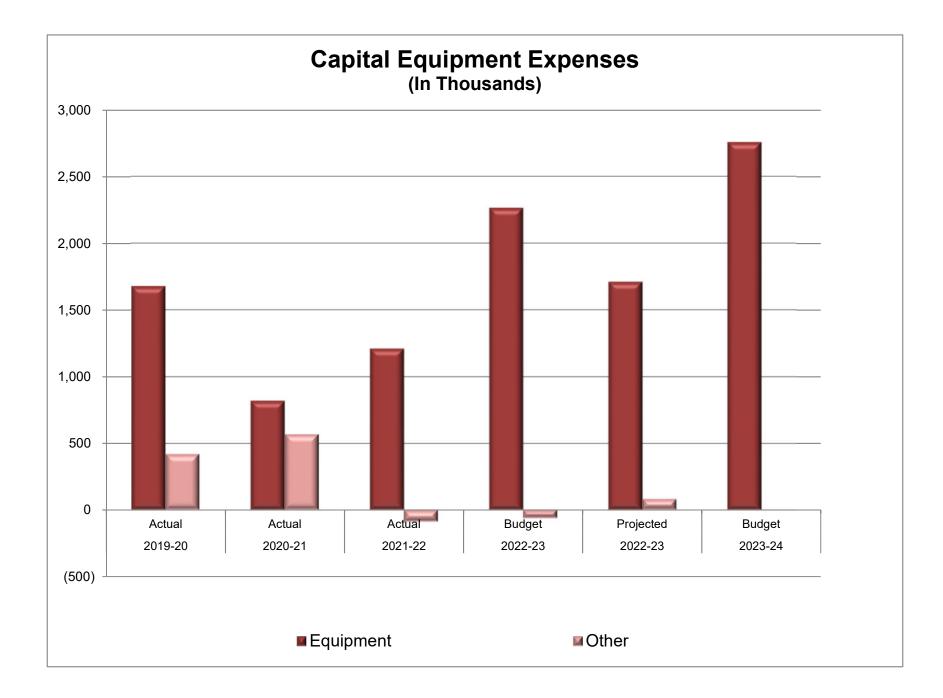

Management also maintains the Information Technology Master Plan, which focuses on five specific areas: 1) management and operations, 2) communications, 3) training, 4) infrastructure, and 5) cybersecurity and business continuity. During FY2022-23, CMC conducted a thorough Request for Proposals for a new Enterprise Resource Planning and Student Information System (ERP/SIS). Implementation will begin in FY2023-24 and will ensure ongoing alignment with business needs, strategic direction, and organizational mission to create a strong framework for the future. A variety of investments in instructional equipment are also slated for FY2023-24 to ensure that students have access to an advanced learning environment. Details of equipment by campus can also be found in the Capital, Plant & Debt Service Funds tab. The funding for these items is comprised of \$10,200,000 in bond proceeds, \$11,855,570 in property tax transfers from the General Fund; \$1,422,383 in interest, rental income, and donations; and \$20,327,711 in capital fund reserves.

| Budgeted capital includes:               |                     |
|------------------------------------------|---------------------|
| Minor Maintenance Projects               | \$ 3,626,443        |
| Major Capital Projects                   | \$33,200,000        |
| Combined Reserve Expenditures            | <u>\$ 575,000</u>   |
| Sub-Total Facilities Fund                | \$37,401,443        |
| Instructional equipment                  | \$ 329,667          |
| Classroom Technology and Security Equip. | \$ 1,414,292        |
| Computer and Other equipment             | \$ 1,010,262        |
| Combined Reserve Expenditures            | <u>\$ 3,650,000</u> |
| Sub-Total Equipment Fund                 | \$ 6,404,221        |
|                                          |                     |