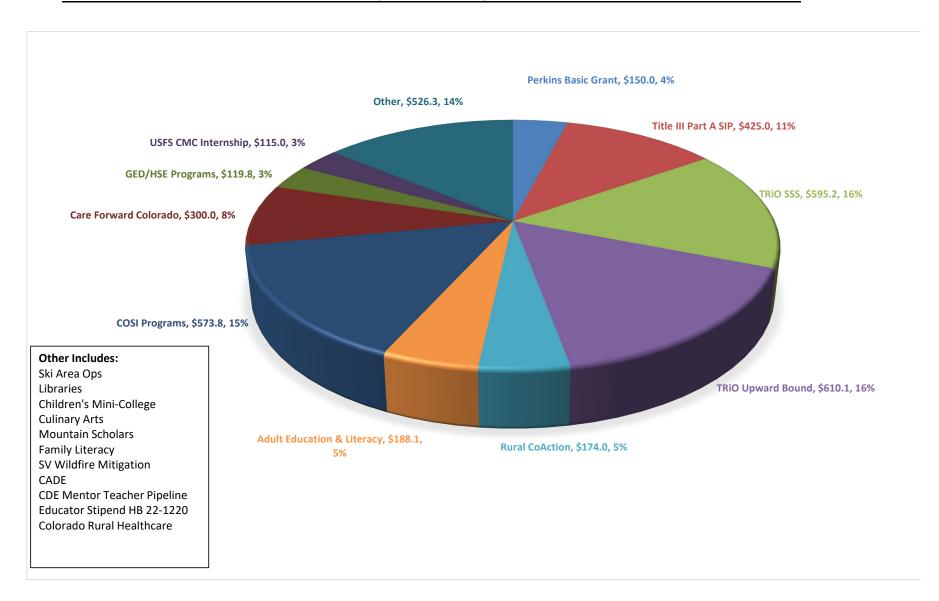

#### **Grant Funds (Sponsored Programs)**

Grants are received from federal, state, local and private sources. Examples of current grant funding include federal natural resource management program related grants, Student Support Services grants that provide direct support to students, the Perkins Basic Grant that provides funding for career and technical programs, and multiple Colorado Opportunity Scholarship Initiative (COSI) grants. Without these grants, the College would not be able to provide services at the current level to students. The total revenue budget for FY2023-24 is \$3,777,308 for all grants. This is noticeably lower than the past few years because the College completed spending and distributing the stimulus funds from the American Rescue Plan (ARP) Higher Education Emergency Relief Fund III (HEERF III) and wrapped up a few other large-scale grants. However, many new, large applications are currently submitted and waiting on funding decisions, which will be added mid-year if awarded.