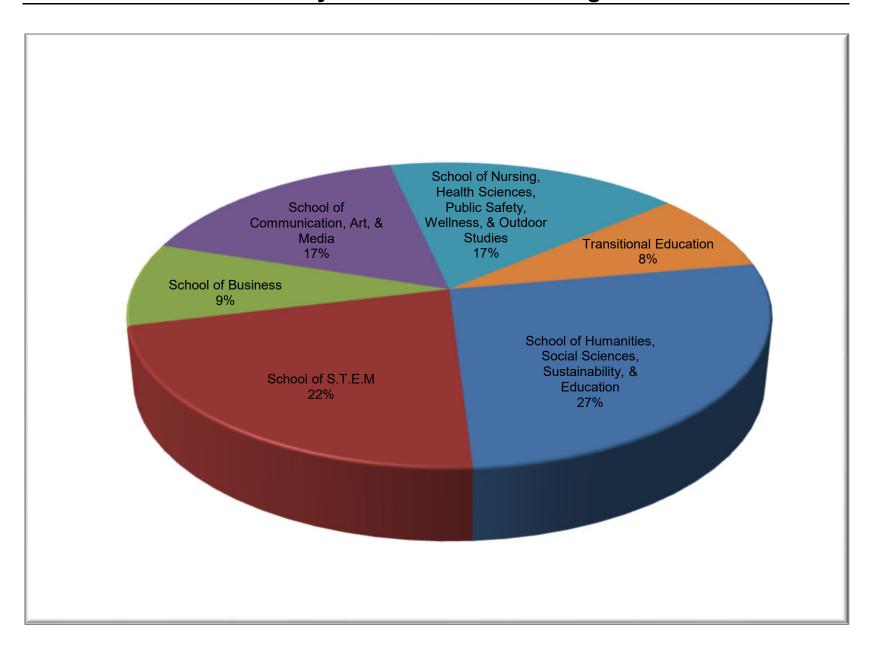

# **Credit FTE** by Residency College Wide

| and Noncredit FTE                                    |                               |                         |               |         |           |         |  |  |
|------------------------------------------------------|-------------------------------|-------------------------|---------------|---------|-----------|---------|--|--|
|                                                      | 2019-20                       | 2020-21                 | 2021-22       | 2022-23 | 2022-23   | 2023-24 |  |  |
|                                                      | Actual                        | Actual                  | Actual        | Budget  | Projected | Budget  |  |  |
| School of Humanities, Social Sciences,               | Sustainability, & Ed          | ucation                 |               |         |           |         |  |  |
| BA Sustainability Studies                            | 109.2                         | 94.4                    | 81.9          | 92.9    | 75.1      | 79.5    |  |  |
| BA Education                                         | 33.2                          | 40.4                    | 49.5          | 44.8    | 55.5      | 58.7    |  |  |
| BA Human Services                                    | 0.0                           | 0.0                     | 0.0           | 0.0     | 18.9      | 20.0    |  |  |
| Humanities                                           | 317.0                         | 277.4                   | 261.3         | 272.9   | 244.8     | 245.3   |  |  |
| Social Science                                       | 492.0                         | 458.7                   | 413.5         | 424.1   | 452.3     | 453.0   |  |  |
| Early Childhood Education                            | 61.9                          | 53.5                    | 50.9          | 49.7    | 54.9      | 55.0    |  |  |
| Subtotal                                             | 1,013.3                       | 924.4                   | 857.0         | 884.4   | 901.5     | 911.5   |  |  |
| School of S.T.E.M                                    |                               |                         |               |         |           |         |  |  |
| BS Ecosystems Science                                | 0.0                           | 0.0                     | 0.0           | 0.0     | 11.1      | 11.8    |  |  |
| Science                                              | 567.9                         | 449.4                   | 381.3         | 443.1   | 404.6     | 405.9   |  |  |
| Engineering                                          | 4.4                           | 4.5                     | 8.2           | 5.0     | 7.3       | 7.3     |  |  |
| Mathematics                                          | 312.7                         | 286.9                   | 270.6         | 279.6   | 257.8     | 259.6   |  |  |
| Natural Resource Mgt/Forestry                        | 9.0                           | 9.1                     | 9.0           | 7.9     | 9.3       | 9.3     |  |  |
| Appl Eng, Occup Safety, Trades                       | 31.6                          | 28.8                    | 32.1          | 29.6    | 28.9      | 28.9    |  |  |
| Occupations General                                  | 14.7                          | 16.6                    | 24.9          | 17.5    | 31.2      | 31.4    |  |  |
| Subtotal                                             | 940.2                         | 795.3                   | 726.2         | 782.7   | 750.2     | 754.2   |  |  |
|                                                      |                               |                         |               |         |           |         |  |  |
| School of Business                                   |                               |                         |               |         |           |         |  |  |
| BS Business Administration                           | 140.2                         | 126.5                   | 114.4         | 118.4   | 105.2     | 111.4   |  |  |
| Bachelor of Applied Science                          | 0.0                           | 0.0                     | 0.9           | 0.3     | 0.6       | 0.7     |  |  |
| General Business                                     | 207.0                         | 176.7                   | 162.7         | 171.9   | 165.9     | 167.4   |  |  |
| Real Estate                                          | 23.1                          | 23.1                    | 20.8          | 17.6    | 20.8      | 20.8    |  |  |
| Subtotal                                             | 370.2                         | 326.2                   | 298.8         | 308.2   | 292.5     | 300.2   |  |  |
| School of Communication, Arts, & Medi                | a                             |                         |               |         |           |         |  |  |
| Communications                                       | 395.6                         | 351.3                   | 310.5         | 332.6   | 322.3     | 323.0   |  |  |
| Professional Photography                             | 26.9                          | 21.4                    | 20.5          | 21.1    | 27.6      | 27.6    |  |  |
| Studio Arts                                          | 49.6                          | 34.5                    | 44.1          | 41.6    | 51.0      | 51.0    |  |  |
| Computer Instruction                                 | 48.4                          | 47.1                    | 48.3          | 47.8    | 40.1      | 40.2    |  |  |
| Graphic Design                                       | 31.7                          | 35.4                    | 31.7          | 30.0    | 38.6      | 38.6    |  |  |
| Culinary Arts                                        | 25.8                          | 13.0                    | 20.8          | 20.3    | 22.4      | 22.4    |  |  |
| Ski Business                                         | 23.9                          | 22.8                    | 25.1          | 22.9    | 24.5      | 24.5    |  |  |
| Resort Management                                    | 37.6                          | 22.9                    | 16.4          | 24.1    | 17.5      | 17.5    |  |  |
| Performing Arts                                      | 10.9                          | 1.1                     | 5.6           | 5.9     | 16.3      | 16.3    |  |  |
| Subtotal                                             | 650.4                         | 549.5                   | 523.0         | 546.5   | 560.4     | 561.2   |  |  |
|                                                      |                               |                         |               |         |           |         |  |  |
| School of Nursing, Health Sciences, Pu<br>BS Nursing | blic Safety, Wellness<br>30.4 | s, & Outdoor St<br>22.5 | udies<br>20.3 | 33.9    | 20.2      | 21.4    |  |  |
| Health and First Aid                                 | 116.4                         | 95.9                    | 20.3<br>94.7  | 105.3   | 78.2      | 78.4    |  |  |
| EMT & Paramedic                                      | 103.7                         | 89.9                    | 101.0         | 93.4    | 104.9     | 105.6   |  |  |
| Nursing                                              | 64.6                          | 73.3                    | 60.2          | 63.9    | 61.9      | 61.9    |  |  |
| Nursing Assistant                                    | 19.7                          | 17.6                    | 15.5          | 16.3    | 20.3      | 20.4    |  |  |
| CLETA                                                | 46.2                          | 64.7                    | 71.7          | 53.8    | 69.0      | 69.0    |  |  |
| Veterinary Technology                                | 37.9                          | 32.7                    | 27.9          | 30.3    | 29.4      | 29.4    |  |  |
| Fire Science Technology                              | 14.4                          | 14.4                    | 15.1          | 14.7    | 22.3      | 22.3    |  |  |
| Outdoor Education & Leadership                       | 60.8                          | 81.4                    | 84.6          | 94.0    | 86.4      | 86.4    |  |  |
| Physical Activities                                  | 37.2                          | 15.9                    | 23.3          | 26.2    | 24.9      | 24.9    |  |  |
| Paralegal                                            | 46.3                          | 38.0                    | 44.1          | 37.9    | 45.3      | 45.3    |  |  |
| Ski Area Operations                                  | 30.4                          | 25.2                    | 28.1          | 26.5    | 24.5      | 24.5    |  |  |
| Subtotal                                             | 607.9                         | 571.5                   | 586.5         | 596.2   | 587.2     | 589.5   |  |  |