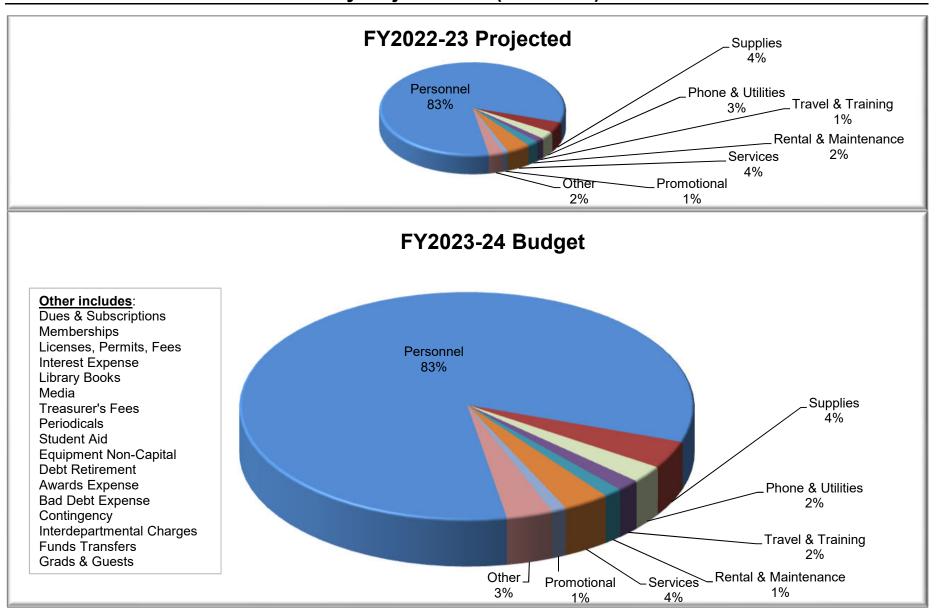

The FY2023-24 operating budget represents 86.7% of the total revenues received in the General Fund. While the budget shows an overall expenditure budget (for operations) increase of \$3.8 million, which is approximately 5.1% over the FY2022-23 original budget, it is considered a reasonable amount given persistently high inflation rates. Primary increases over last year are salary increases of 5% and health benefit increases of 5%, and ongoing costs related to upgrades in technology. Primary decreases over last year are: a) family health insurance premium contributions, b) salary savings from retirements across the college, and c) the sixth year of a new retirement plan option for new employees.