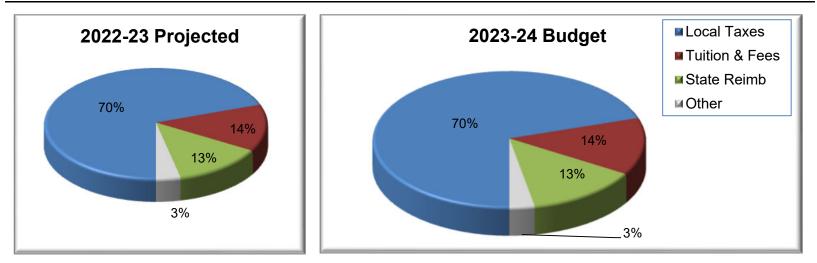

The following table is a summary of the FY2023-24 budget for the General Fund, including transfers to the capital funds:

| REVENUES                   |                      | EXPENSES                            |                      |  |
|----------------------------|----------------------|-------------------------------------|----------------------|--|
| Tuition Net of Discounts   | \$ 12,140,283        | General Fund Personnel Costs        | \$ 64,373,087        |  |
| Property Tax & MVSO        | \$ 62,659,612        | General Fund Operating Expenses     | <u>\$13,130,906</u>  |  |
| State Reimbursement        | \$ 11,913,376        | Total General Fund Operating Budget | \$ 77,503,993        |  |
| State Gaming               | \$ 1,775,003         |                                     |                      |  |
| Other                      | <u>\$ 871,289</u>    | Capital Equipment Fund Transfer     | \$ 2,724,221         |  |
|                            |                      | Facilities Fund Transfer            | \$ 9,131,349         |  |
| Total General Fund Revenue | <u>\$ 89,359,563</u> | Total General Fund Expense          | <u>\$ 89,359,563</u> |  |
|                            |                      | _                                   |                      |  |