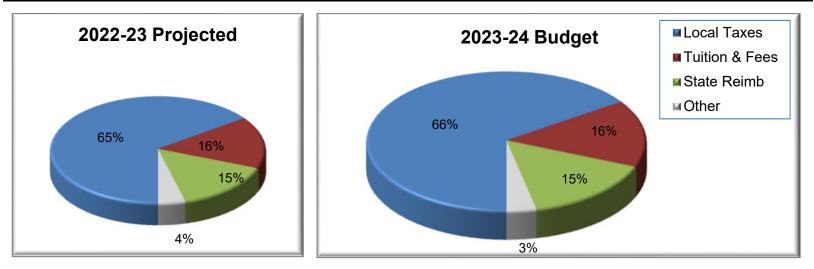

#### **Budget Details - Revenues**

The College's primary revenue sources are budgeted as follows for FY2023-24:

General Fund Revenues for FY2023-24 are higher than the prior year adjusted budget by \$4.9 million. The increases are net of changes in the College's three main revenue sources: property tax, tuition and state funding.

federal, state and institutional funds to pay tuition, with the CMP as the last-dollar-in to make up any remaining difference.

**State revenue** includes a state appropriation designed to cover state resident student enrollments. CMC is one of two local district colleges in the state that receives funding through a block grant. The other institutions participate in a funding formula based on improvements in metrics that support the state strategic plan. The local college districts receive the average of the change (positive or negative) that the other institutions receive. As a result, the CMC budget incorporates an overall 10.7% net increase from the state compared to the prior year, and no reduction to the amount of state gaming tax revenue received in 2022.