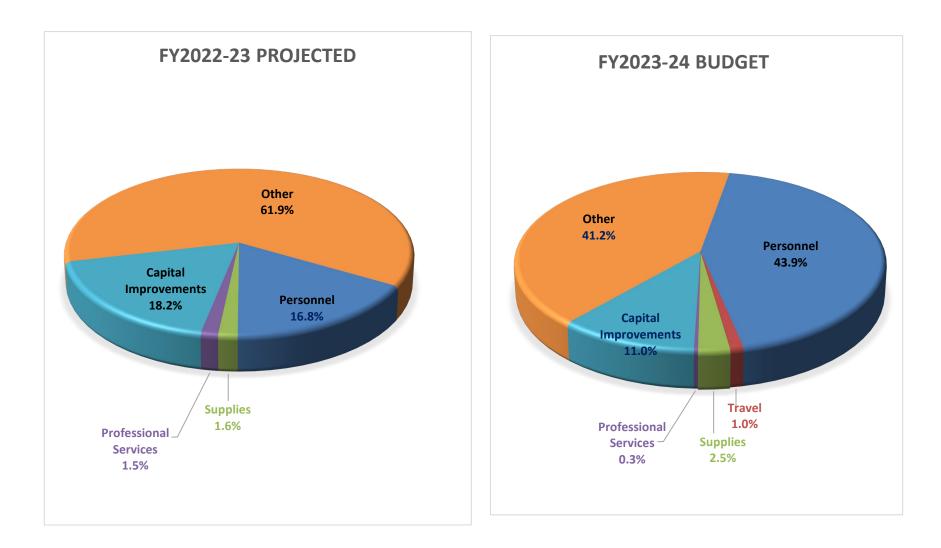

The FY2023-24 operating budget represents 86.7% of the total revenues received in the General Fund. While the budget shows an overall expenditure budget (for operations) increase of \$3.8 million, which is approximately 5.1% over the FY2022-23 original budget, it is considered a reasonable amount given persistently high inflation rates. Primary increases over last year are salary increases of 5% and health benefit increases of 5%, and ongoing costs related to upgrades in technology. Primary decreases over last year are: a) family health insurance premium contributions, b) salary savings from retirements across the college, and c) the sixth year of a new retirement plan option for new employees.