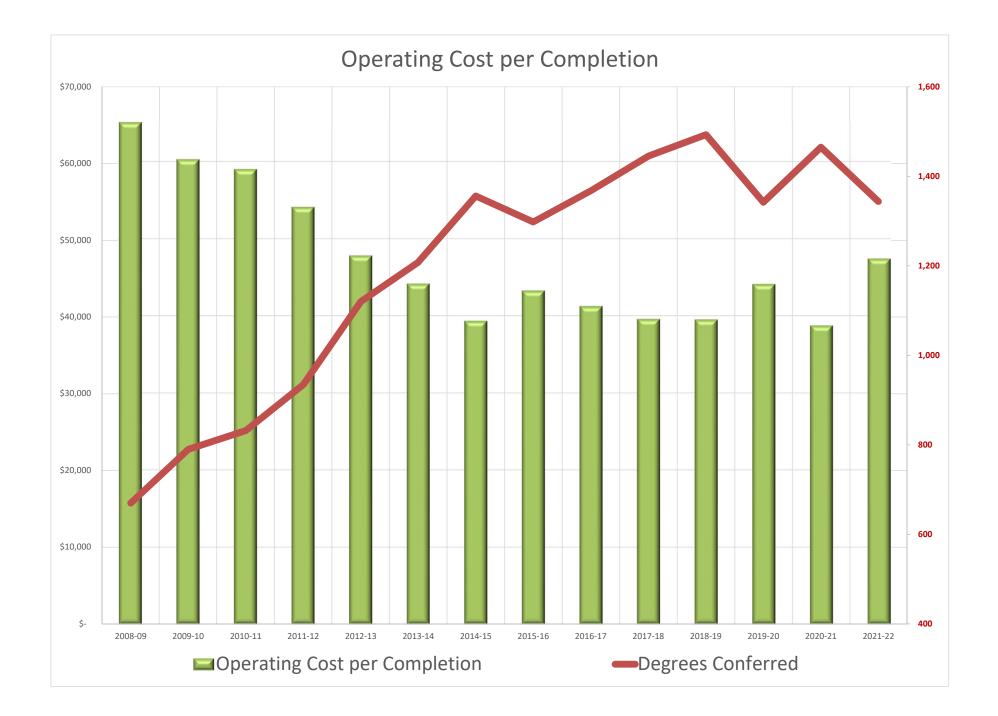

4,518          | -0.9%                | 1,208     |
| 2012-13                    | 20,436      | 4,368            | 189             | 4,557          | 0.7%                 | 1,120     |
| 2011-12                    | 21,547      | 4,458            | 69              | 4,527          | -2.7%                | 935       |
| 2010-11                    | 22,969      | 4,652            |                 | 4,652          | 0.4%                 | 832       |
| 2009-10                    | 25,182      | 4,633            |                 | 4,633          | 9.8%                 | 790       |
| 2008-09                    | 23,868      | 4,221            |                 | 4,221          | -1.9%                | 670       |

\* Starting with 2017-18, the academic year changed to Fall/Spring/Summer





# **Credit FTE** by Residency College Wide



| and Noncredit FTE                                    |                               |                         |               |         |           |         |  |  |
|------------------------------------------------------|-------------------------------|-------------------------|---------------|---------|-----------|---------|--|--|
|                                                      | 2019-20                       | 2020-21                 | 2021-22       | 2022-23 | 2022-23   | 2023-24 |  |  |
|                                                      | Actual                        | Actual                  | Actual        | Budget  | Projected | Budget  |  |  |
| School of Humanities, Social Sciences,               | Sustainability, & E