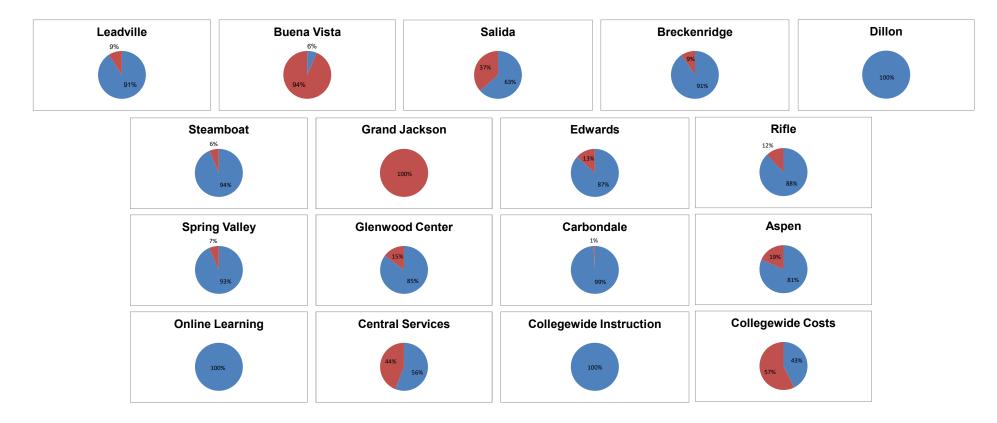

#### **Fund Descriptions**

#### General Fund:

Provides for the day-to-day operation of the College. Most salaries, operating supplies, utilities, and related costs are paid from this fund.

#### Facilities Fund:

Provides for major facility needs of the College. This includes ongoing and deferred maintenance items along with facility projects that are in the approved Facilities Master Plan.

#### Capital Equipment Fund:

Provides for capital equipment needs of the College, minor facility needs, and lease payments for rental facilities.

#### Plant Fund:

Used to account for and depreciate the College's capital assets.

#### **Debt Service Fund:**

Interest, principal payments, and other debt service charges relating to plant fund indebtedness.

#### Auxiliary Funds:

Provide goods or services to students, faculty, staff, and/or the community and charge fees directly related to the goods or services provided. Auxiliary programs include (but are not limited to) campus stores, student housing, food service, summer programs, and non-credit courses for students and staff. Activities in this fund operate on a break-even basis; revenues being generated from the sale of inventory or services are equal to or greater than expenses.

#### **Other Funds:**

These include the Federal and State Financial Aid Funds, Scholarship Fund, Sponsored Program Fund, and the Student Government and Club Fund. Activities in these funds help the College meet its goals and the funds are self-supporting. Budgets for these funds are included in this book to meet statutory requirements of the State of Colorado. CMC receives external funds to meet certain specified needs. These funds can be spent only within the restrictions placed on them by the granting agency.