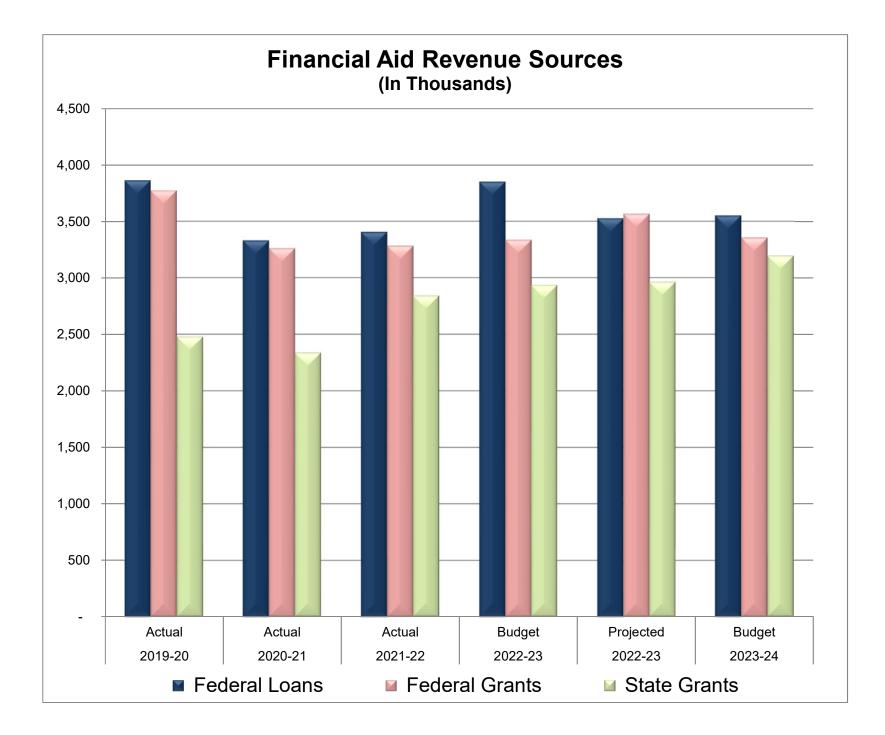

#### **Financial Aid Funds**

Financial aid funds to assist students with tuition, fees and living expenses come in the form of federal, state and private funds. For FY2023-24, the available financial aid funding from federal and state dollars is more than FY2022-23 due to healthy increases in state allocations and CMC Foundation support. The CMC Foundation works diligently to raise scholarship dollars for CMC students. Students must apply and meet certain criteria to be awarded aid funds, which may also include loans which must be repaid.

| Financial Aid Fund budget:      |                     |
|---------------------------------|---------------------|
| Federal financial aid           | \$ 6,905,296        |
| CMC Match for Federal aid       | \$ 23,748           |
| State financial aid             | \$ 3,193,623        |
| Foundation/Outside scholarships | <u>\$ 1,450,000</u> |
| Total                           | \$11,572,667        |