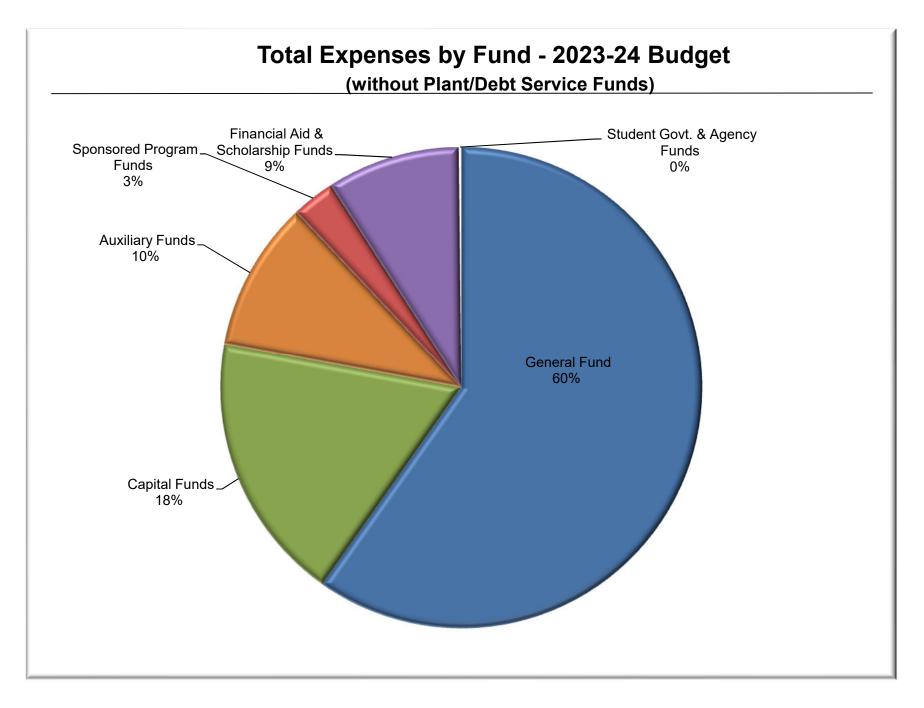

#### **Auxiliary Funds**

Auxiliary funds include operations which provide direct services to students such as student housing, food service, bookstores and non-credit classes. Each activity ideally runs on a break-even basis where sufficient fees are charged to cover the cost of operations. Campus enrollments, both credit and non-credit enrollments, directly impact these funds. Each campus retains the excess revenue generated in this fund for use on campus specific initiatives. FY2023-24 has a notable increase over prior years due to the new operation of four apartment housing buildings across four campuses.

Auxiliary Fund budget, all operations:

| Total Revenue         | \$13,0        | )86,660 |
|-----------------------|---------------|---------|
| Total Expense         | <u>\$13,0</u> | )86,660 |
| Net Revenue/(Expense) | \$            | -       |

#### **Grant Funds (Sponsored Programs)**

Grants are received from federal, state, local and private sources. Examples of current grant funding include federal natural resource management program related grants, Student Support Services grants that provide direct support to students, the Perkins Basic Grant that provides funding for career and technical programs, and multiple Colorado Opportunity Scholarship Initiative (COSI) grants. Without these grants, the College would not be able to provide services at the current level to students. The total revenue budget for FY2023-24 is \$3,777,308 for all grants. This is noticeably lower than the past few years because the College completed spending and distributing the stimulus funds from the American Rescue Plan (ARP) Higher Education Emergency Relief Fund III (HEERF III) and wrapped up a few other large-scale grants. However, many new, large applications are currently submitted and waiting on funding decisions, which will be added mid-year if awarded.

| Financial Aid Fund budget:      |                     |
|---------------------------------|---------------------|
| Federal financial aid           | \$ 6,905,296        |
| CMC Match for Federal aid       | \$ 23,748           |
| State financial aid             | \$ 3,193,623        |
| Foundation/Outside scholarships | <u>\$ 1,450,000</u> |
| Total                           | \$11,572,667        |