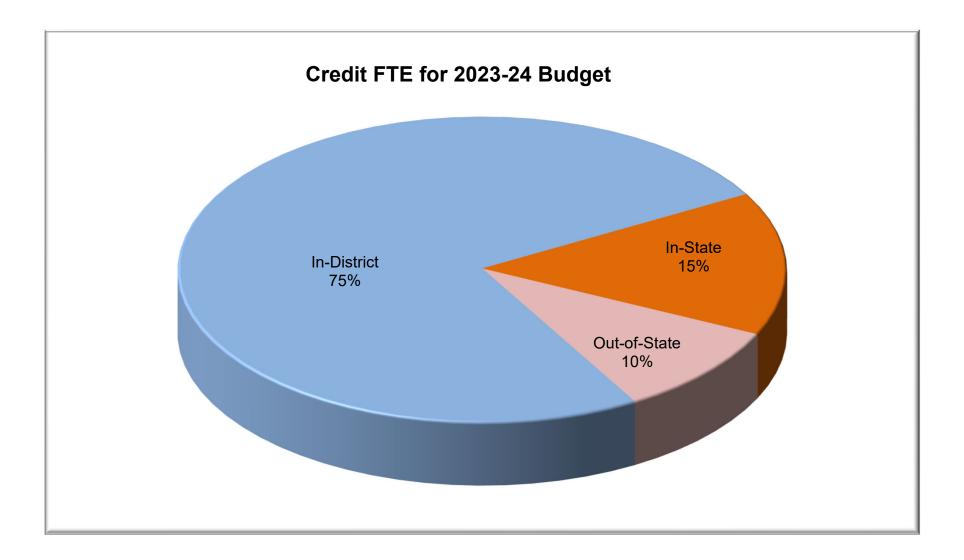

| Residency    | FY2021-22 |           | FY2022-23 |           | FY2023-24 |           |
|--------------|-----------|-----------|-----------|-----------|-----------|-----------|
| Mix          | Actual    |           | Projected |           | Budget    |           |
|              | 1000/2000 | 3000/4000 | 1000/2000 | 3000/4000 | 1000/2000 | 3000/4000 |
|              | Level     | Level     | Level     | Level     | Level     | Level     |
|              | % of Mix  |
| In-District  | 75%       | 78%       | 75%       | 74%       | 75%       | 75%       |
| In-State     | 15%       | 16%       | 15%       | 17%       | 15%       | 15%       |
| Out-of-State | 10%       | 6%        | 10%       | 9%        | 10%       | 10%       |
| Total        | 100%      | 100%      | 100%      | 100%      | 100%      | 100%      |