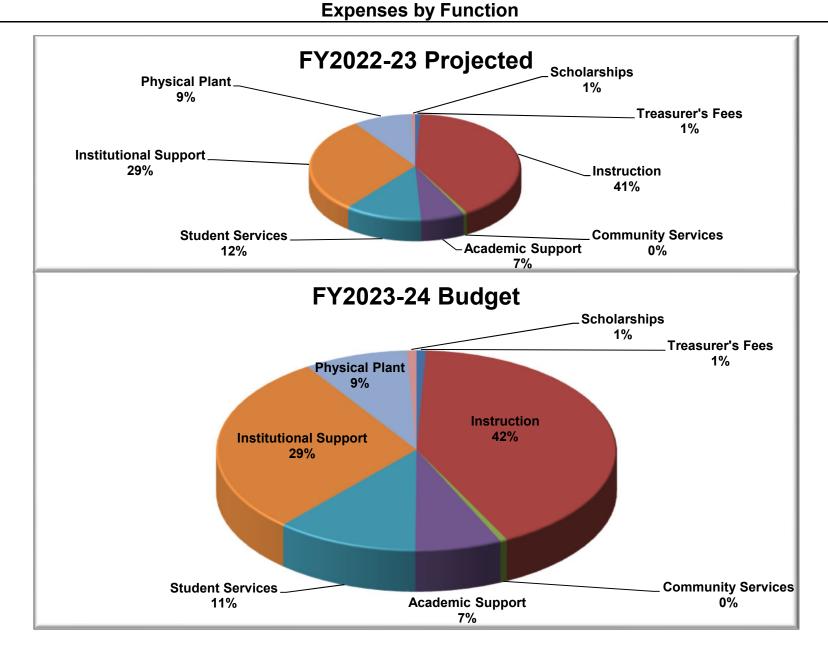

#### **Budget Details - Expenses**

The College uses a formula to allocate General Fund operating expenditure budgets. The goals of the formula are to recognize the campus differences by being more tailored and dynamic, and re-align resources for campuses and departments throughout the College. Annually the formula is reviewed for possible improvements or efficiencies to better align with the mission. Core metrics of the formula include FTE by program, average class size, size of campus physical plant, and student affairs staffing.

The FY2023-24 operating budget represents 86.7% of the total revenues received in the General Fund. While the budget shows an overall expenditure budget (for operations) increase of \$3.8 million, which is approximately 5.1% over the FY2022-23 original budget, it is considered a reasonable amount given persistently high inflation rates. Primary increases over last year are salary increases of 5% and health benefit increases of 5%, and ongoing costs related to upgrades in technology. Primary decreases over last year are: a) family health insurance premium contributions, b) salary savings from retirements across the college, and c) the sixth year of a new retirement plan option for new employees.