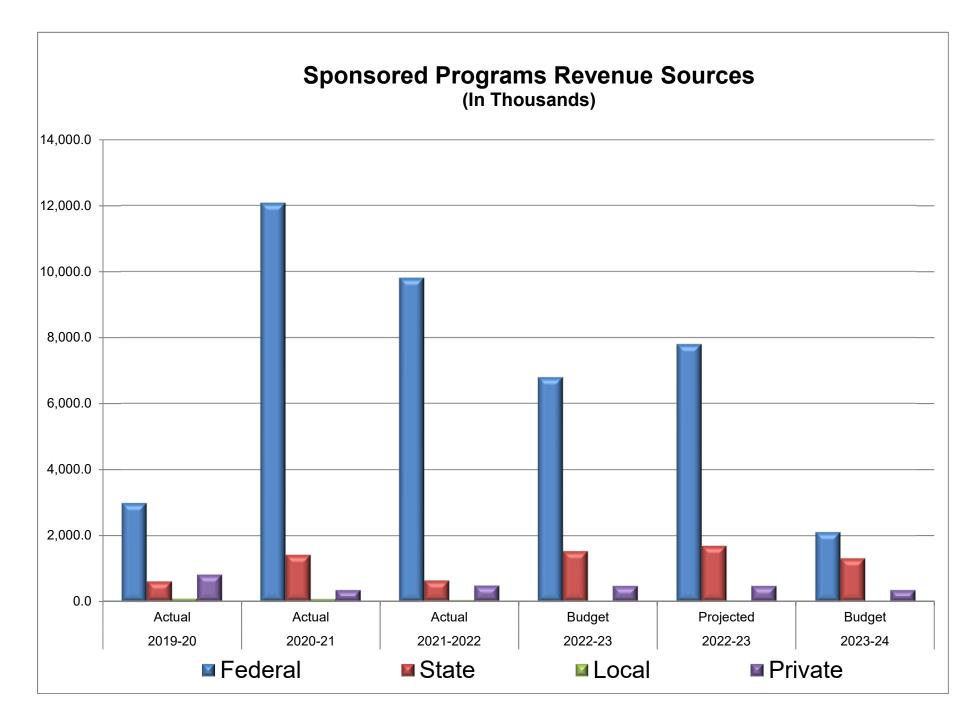

#### **Grant Funds (Sponsored Programs)**

Grants are received from federal, state, local and private sources. Examples of current grant funding include federal natural resource management program related grants, Student Support Services grants that provide direct support to students, the Perkins Basic Grant that provides funding for career and technical programs, and multiple Colorado Opportunity Scholarship Initiative (COSI) grants. Without these grants, the College would not be able to provide services at the current level to students. The total revenue budget for FY2023-24 is \$3,777,308 for all grants. This is noticeably lower than the past few years because the College completed spending and distributing the stimulus funds from the American Rescue Plan (ARP) Higher Education Emergency Relief Fund III (HEERF III) and wrapped up a few other large-scale grants. However, many new, large applications are currently submitted and waiting on funding decisions, which will be added mid-year if awarded.